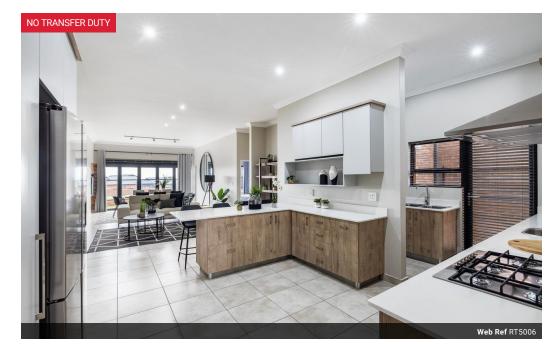

## Beautiful home in Six Fountains Estate

Brand new, modern and luxurious! Purchase directly from the developer! No transfer fees or bond registration costs payable!

This stunning simplex presents three bedrooms and two full bathrooms (main en-suite) and a spacious open plan living area that holds a lounge, dining room with a built-in braai and a modern kitchen with a Smeg oven (gas hob), walk-in pantry and separate scullery. The main bedrooms enjoys ample cupboards and an en-suite bathroom.

The simplex is fibre ready and features extras that include a solar geyser, backup solar UPS system (5kW Inverter), prepaid electricity, water meter and a 1500 litre backup water system.

The property also benefits from a double garage and guest parking.