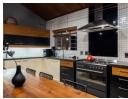

The ground floor of the home features an open plan living area that holds a lounge with a fireplace, kitchen with a Smeg stove and separate scullery, double volume ceiling and a loft pyjama lounge/ study with a covered balcony. All three bedrooms and two bathrooms (main en-suite) are situated on the ground floor with access to a patio. The main bedroom features a walk-in cupboard and large en-suite bathroom.