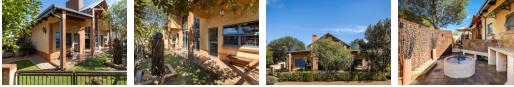

## Beautiful home in Bridgefield Estate, Olympus

#### Exclusive Mandate

This three-bedroom home showcases a distinctive blend of natural textures and warm tones, with a pitched metal roof and exposed timber trusses giving it character and presence. Earthy exterior walls are complemented by brick accents around windows and pillars, adding depth to the façade. Lush, established trees and neatly maintained garden beds wrap around the home, creating privacy and softening the edges of the structure. Large windows and glass doors allow for plenty of natural light and connect the interior to the surrounding greenery. At the entrance, a paved courtyard leads to a welcoming covered patio. Around the corner, a well-designed outdoor area includes a built-in firepit, prep counter, and privacy screening—ideal for entertaining or relaxed evenings outdoors.