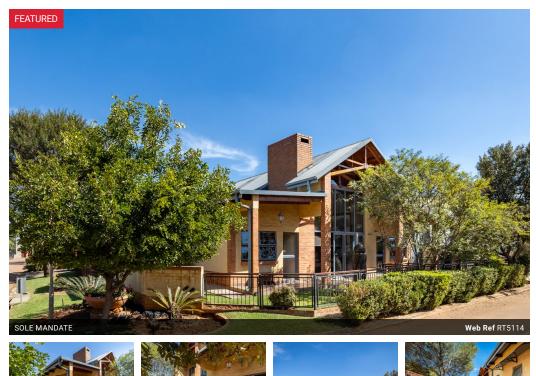

## Beautiful home in Bridgefield Estate, Olympus

#### Exclusive Mandate

This three-bedroom home showcases a distinctive blend of natural textures and warm tones, with a pitched metal roof and exposed timber trusses giving it character and presence. Earthy exterior walls are complemented by brick accents around windows and pillars, adding depth to the façade. Lush, established trees and neatly maintained garden beds wrap around the home, creating privacy and softening the edges of the structure. Large windows and glass doors allow for plenty of natural light and connect the interior to the surrounding greenery. At the entrance, a paved courtyard leads to a welcoming covered patio. Around the corner, a well-designed outdoor area includes a built-in firepit, prep counter, and privacy screening—ideal for entertaining or relaxed evenings outdoors.