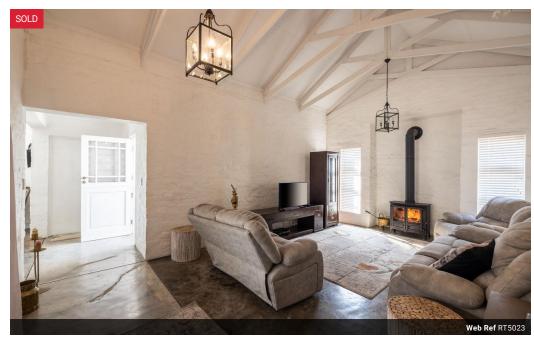

## Beautiful home in Olympus

This charming single level home is situated in the popular Bridgefield Estate in the suburb of Olympus, Pretoria East.

It presents three bedrooms, two full bathrooms (main en-suite), a lounge with a fireplace, open plan dining room and kitchen with a gas stove and separate scullery.

The property also features a lovely covered patio with a built-in braai, double garage and guest parking.

It's a wonderful country-style home with double volume ceilings, exposed trusses and stylish finishes.