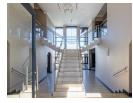

The main floor boasts a grand entrance with an impressive double-volume ceiling and an open-plan design that seamlessly extends to the dining area. This floor holds the living areas, which also include a lounge next to the kitchen and an entertainment room with a built-in bar, braai, and stacking doors that open to a lovely swimming pool and sun patio. The kitchen is spacious and functional with a separate scullery, perfect for everyday living and effortless entertaining.

Upstairs, retreat to four spacious en-suite bedrooms, each thoughtfully designed with full bathrooms to ensure comfort and privacy. The main en-suite bedroom..