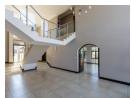

The main floor boasts a grand entrance with an impressive double-volume ceiling and an open-plan design that seamlessly extends to the dining area. This floor holds the living areas, which also include a lounge next to the kitchen and an entertainment room with a built-in bar, braai, and stacking doors that open to a lovely swimming pool and sun patio. The kitchen is spacious and functional with a separate scullery, perfect for everyday living and effortless entertaining.

Upstairs, retreat to four spacious en-suite bedrooms, each thoughtfully designed with full bathrooms to ensure comfort and privacy. The main en-suite bedroom..