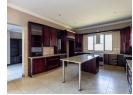

The main floor boasts a grand entrance with an impressive double-volume ceiling and an open-plan design that seamlessly extends to the dining area. This floor holds the living areas, which also include a lounge next to the kitchen and an entertainment room with a built-in bar, braai, and stacking doors that open to a lovely swimming pool and sun patio. The kitchen is spacious and functional with a separate scullery, perfect for everyday living and effortless entertaining.