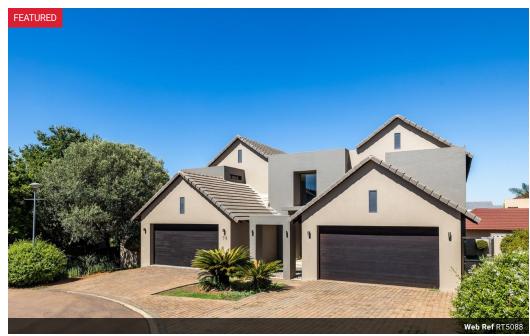

## beautiful home in Country View Estate

This stylish four-bedroom home offers luxurious living in Country View Estate, Pretoria East. Its excellent location in a quiet cul-desac is just one of this property's many standout features.

The main floor boasts a grand entrance with an impressive double-volume ceiling and an open-plan design that seamlessly extends to the dining area. This floor holds the living areas, which also include a lounge next to the kitchen and an entertainment room with a built-in bar, braai, and stacking doors that open to a lovely swimming pool and sun patio. The kitchen is spacious and functional with a separate scullery, perfect for everyday living and effortless entertaining.

## **Features**

| Pets Allowed | Yes |             |       |            |       |
|--------------|-----|-------------|-------|------------|-------|
| Interior     |     | Exterior    |       | Sizes      |       |
| Bedrooms     | 4   | Garages     | 4     | Floor Size | 493m² |
| Bathrooms    | 4.5 | Security    | Yes   | Land Size  | 750m² |
| Kitchens     | 1   | Dom. Accom. | 1     |            |       |
| Recep. Rooms | 3   | Pool        | Yes   |            |       |
| Studies      | 1   | Views       | False |            |       |
| Furnished    | No  |             |       |            |       |